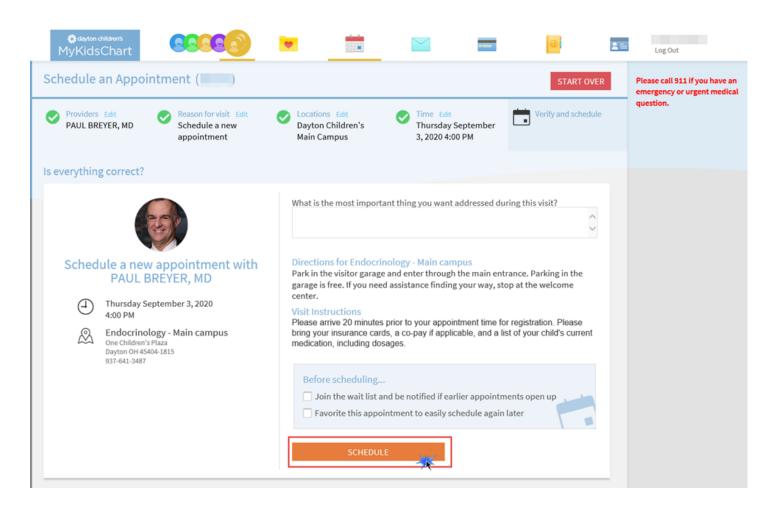

:00 PM                                            |        |           |         |                     |                       |                                                   |
| Filter times                      |       | Thursday Septembe                                | er 3, 2020                                         |        |           |         |                     |                       |                                                   |
|                                   |       | 3:00 PM                                          | 3:20 PM                                            | 3:40   | PM 4:     | 00 PM   |                     |                       |                                                   |

• Verify that everything is correct, then click "Schedule.





above and beyond